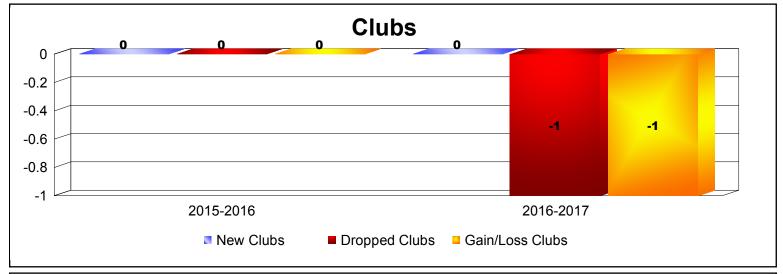

**Disbanded Districts**As of June 2017 Cumulative

| Year      | New<br>Clubs | Dropped<br>Clubs | Gain/<br>Loss<br>Clubs | New<br>Members | Charter<br>Members | Reinstate<br>Members | Transfer<br>Members | Total<br>Member<br>Added | Total<br>Members<br>Dropped | Gain/<br>Loss<br>Members |
|-----------|--------------|------------------|------------------------|----------------|--------------------|----------------------|---------------------|--------------------------|-----------------------------|--------------------------|
| 2015-2016 | 0            | 0                | 0                      | 0              | 0                  | 0                    | 0                   | 0                        | -2                          | -2                       |
| 2016-2017 | 0            | -1               | -1                     | 0              | 0                  | 0                    | 0                   | 0                        | -14                         | -14                      |
| Average   | 0            | -1               | -1                     | 0              | 0                  | 0                    | 0                   | 0                        | -8                          | -8                       |