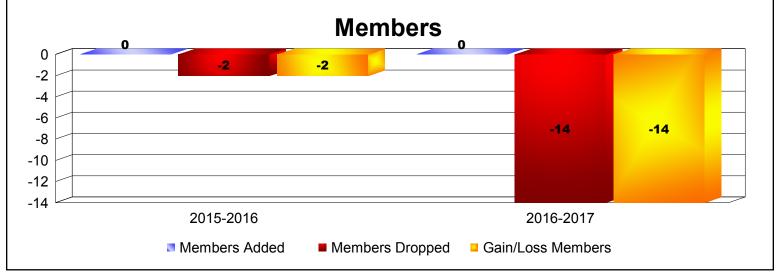

**Disbanded Districts**As of June 2017 Cumulative

| Year      | New<br>Clubs | Dropped<br>Clubs | Gain/<br>Loss<br>Clubs | New<br>Members | Charter<br>Members | Reinstate<br>Members | Transfer<br>Members | Total<br>Member<br>Added | Total<br>Members<br>Dropped | Gain/<br>Loss<br>Members |
|-----------|--------------|------------------|------------------------|----------------|--------------------|----------------------|---------------------|--------------------------|-----------------------------|--------------------------|
| 2015-2016 | 0            | 0                | 0                      | 0              | 0                  | 0                    | 0                   | 0                        | -2                          | -2                       |
| 2016-2017 | 0            | -1               | -1                     | 0              | 0                  | 0                    | 0                   | 0                        | -14                         | -14                      |
| Average   | 0            | -1               | -1                     | 0              | 0                  | 0                    | 0                   | 0                        | -8                          | -8                       |